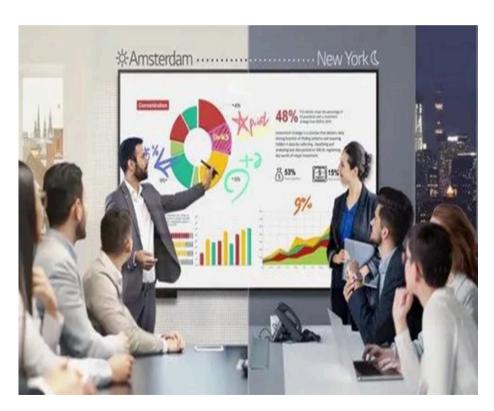

### **Complete Sound Solutions for:**

Hospitals | Airports & Railway Stations | Offices | Factories | Conferencing Auditoria | Hotels | Educational Institutions | High Rise Buildings

Video conferencing is a technology-enabled communication method that allows individuals or groups in different locations to engage in real-time audio and visual interactions. It utilizes audio and video transmission over the internet to create virtual meetings, enabling participants to see, hear, and communicate with each other as if they were in the same physical space.

### **Associated Brands:**

People Link

- Video Conferencing
  - Smart Classroom

Speaker Track Pro

**Elite XL Series** 

InstaVC 4K-120