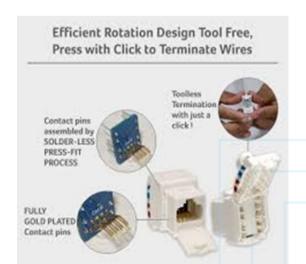

### DIGISOL

• ACTIVE & PASSIVE COMPONENT

Digisol Systems is a Trusted Made in India IT networking brand that offers a wide range of IT networking solutions like Structured Cabling System (Copper &Fiber), FTTH, Switching and Wireless products. Digisol is the only India based IT networking brand that has strong PAN India presence with sales representatives in 50+cities, 10+ branch offices, 45+ Distributors, 63+ service support centres, and 1000+ partners.