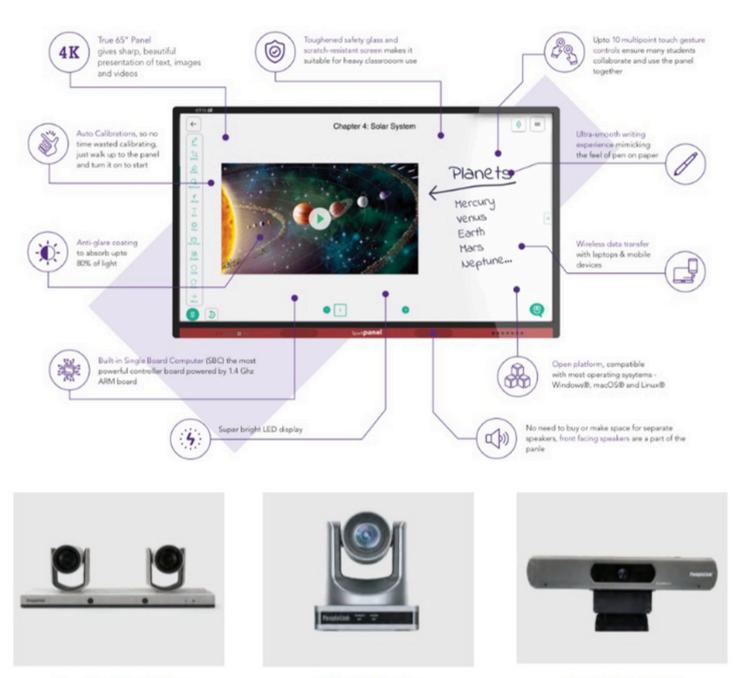

### **PEOPLELINK**

- **VIDEO CONFERENCING** 
  - SOLUTIONS
- INTERRACTIVE PANNEL

### **Associated Brands:**

People Link

- Video Conferencing
  - Smart Classroom

Speaker Track Pro

**Elite XL Series** 

InstaVC 4K-120