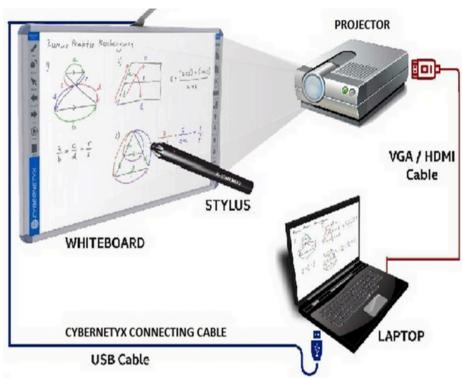

# Hallmark of Reliability!

### **Complete Sound Solutions for:**

Hospitals | Airports & Railway Stations | Offices | Factories | Conferencing Auditoria | Hotels | Educational Institutions | High Rise Buildings









Video conferencing is a technology-enabled communication method that allows individuals or groups in different locations to engage in real-time audio and visual interactions. It utilizes audio and video transmission over the internet to create virtual meetings, enabling participants to see, hear, and communicate with each other as if they were in the same physical space.

### **Associated Brands:**

People Link

- Video Conferencing
  - Smart Classroom





Speaker Track Pro

**Elite XL Series** 

InstaVC 4K-120

# **Components of an Interactive Room Solution**







# Video Wall , Commercial TV, Signage Display, IT Monitor & Projectors

















# - Value Added Distributor of Global Brands -



# Thank You!

For trusting us and witnessing our journey of 10+ years!